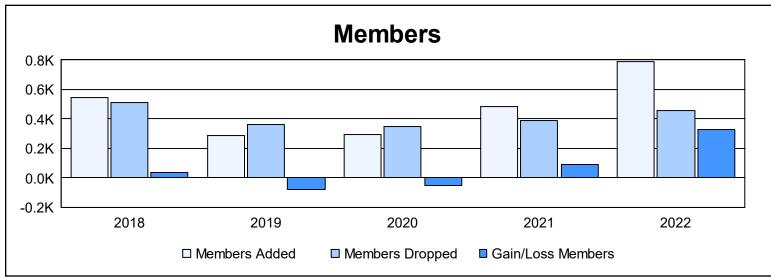

District 324 I As of June 2022 Cumulative

| Year      | New<br>Clubs | Dropped<br>Clubs | Gain/<br>Loss<br>Clubs | New<br>Members | Charter<br>Members | Reinstate<br>Members | Transfer<br>Members | Total<br>Member<br>Added | Total<br>Members<br>Dropped | Gain/<br>Loss<br>Members |
|-----------|--------------|------------------|------------------------|----------------|--------------------|----------------------|---------------------|--------------------------|-----------------------------|--------------------------|
| 2017-2018 | 4            | 0                | 4                      | 394            | 139                | 9                    | 4                   | 546                      | 512                         | 34                       |
| 2018-2019 | 1            | 0                | 1                      | 193            | 47                 | 27                   | 19                  | 286                      | 364                         | -78                      |
| 2019-2020 | 2            | 0                | 2                      | 238            | 43                 | 11                   | 4                   | 296                      | 349                         | -53                      |
| 2020-2021 | 6            | 1                | 5                      | 290            | 172                | 15                   | 4                   | 481                      | 391                         | 90                       |
| 2021-2022 | 19           | 2                | 17                     | 300            | 443                | 34                   | 10                  | 787                      | 460                         | 327                      |
| Average   | 6            | 1                | 6                      | 283            | 169                | 19                   | 8                   | 479                      | 415                         | 64                       |